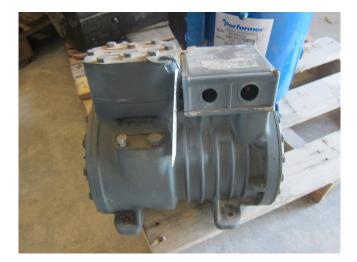

### Dorin K180CC-00

#### Used Dorin K180CC-00

Used Dorin K180CC-00 freon compressor. This unit has a cooling capacity of 7,2 kW at  $+5^{\circ}C/+40^{\circ}C$ .

Why choose for HOSBV? Were not only the largest used refrigeration specialist in Europe, but also, we deliver all equipment including an extensive test, warranty and industrial cleaning. \*Optional we can also perform a new paint job and arrange the logistics.