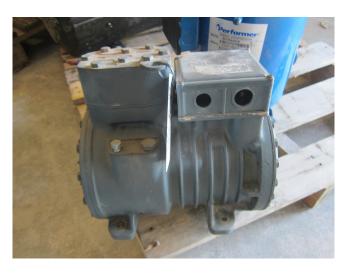

### Dorin K180CC-00

#### Used Dorin K180CC-00

Used Dorin K180CC-00 freon compressor. This unit has a cooling capacity of 7,2 kW at  $+5^{\circ}C/+40^{\circ}C$ .

Why choose for HOSBV? Were not only the largest used refrigeration specialist in Europe, but also, we deliver all equipment including an extensive test, warranty and industrial cleaning. \*Optional we can also perform a new paint job and arrange the logistics.