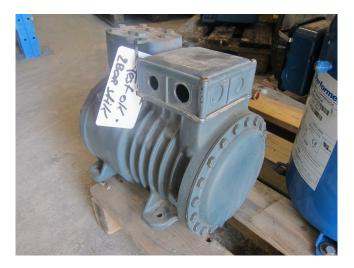

### Dorin K180CC-00

#### Used Dorin K180CC-00

Used Dorin K180CC-00 freon compressor. This unit has a cooling capacity of 7,2 kW at  $+5^{\circ}C/+40^{\circ}C$ .

Why choose for HOSBV? Were not only the largest used refrigeration specialist in Europe, but also, we deliver all equipment including an extensive test, warranty and industrial cleaning. \*Optional we can also perform a new paint job and arrange the logistics.