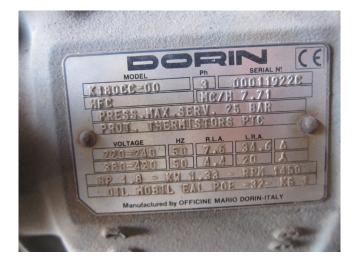

### **Specifications**

| Brand                                                 | Dorin                                                                                                                            |
|-------------------------------------------------------|----------------------------------------------------------------------------------------------------------------------------------|
| Туре                                                  | K180CC-00                                                                                                                        |
| Refrigerant                                           | Freon                                                                                                                            |
| kW at $+10^{\circ}C/+40^{\circ}C$                     | 7,2*                                                                                                                             |
| kW at 0ºC/+40ºC                                       | 6,1                                                                                                                              |
| kW at -5ºC/+40ºC                                      | 5,2                                                                                                                              |
| kW at -10ºC/+40ºC                                     | 4                                                                                                                                |
| Remarks                                               | # // y.o.b. 2000 //                                                                                                              |
|                                                       | *Capacity based on                                                                                                               |
|                                                       | +5ºC/+40ºC                                                                                                                       |
| Remarks                                               | R404a – R22 or other                                                                                                             |
|                                                       | freon types                                                                                                                      |
| Sizes                                                 | 300x200x300 mm                                                                                                                   |
|                                                       | (LxWxH)                                                                                                                          |
| Stock                                                 | 1                                                                                                                                |
| kW at -10ºC/+40ºC<br>Remarks  <br>Remarks   <br>Sizes | 4<br># // y.o.b. 2000 //<br>*Capacity based on<br>+5°C/+40°C<br>R404a - R22 or other<br>freon types<br>300x200x300 mm<br>(LxWxH) |

#### Used Dorin K180CC-00

Used Dorin K180CC-00 freon compressor. This unit has a cooling capacity of 7,2 kW at  $+5^{\circ}C/+40^{\circ}C$ .

Why choose for HOSBV? Were not only the largest used refrigeration specialist in Europe, but also, we deliver all equipment including an extensive test, warranty and industrial cleaning. \*Optional we can also perform a new paint job and arrange the logistics.